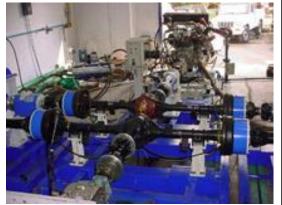

## TEST BENCHES

- Transmission / Gear Box Test Bench with 4 Square or Absorption Type Systems.
- Heavy duty axle test rig.
- Gear Shift Effort and Endurance Testing Solution.
- Servo Hydraulic / Electro-Pneumatics Testing Systems for Endurance / Fatigue Testing of Automotive components i.e. Axle Shaft, Door Endurance, Seat, Spring , Shock Absorber many other.
- Testing solutions for Prop Shaft, Clutches Brakes, Chains, Trans Axles etc.
- Load Cell Calibration Test Bench.